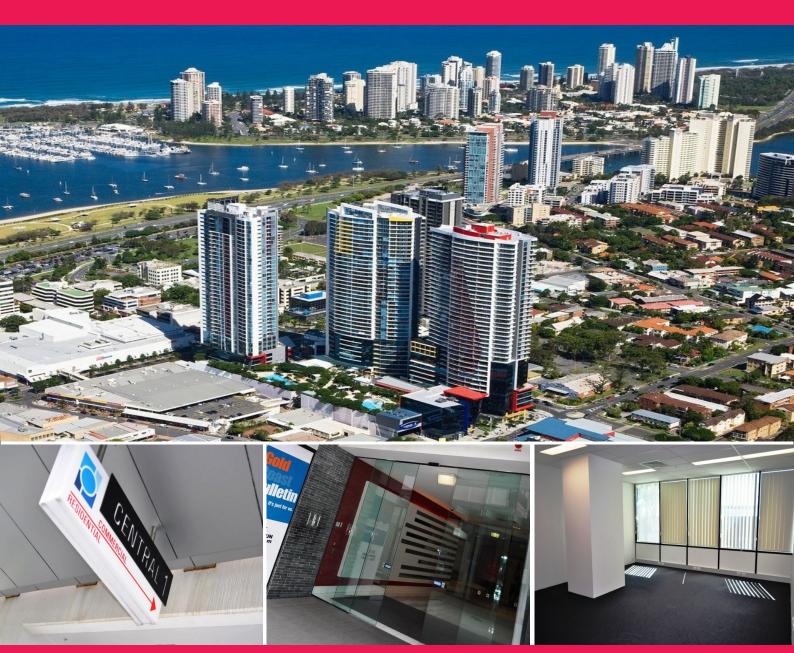

## For Sale - 79m2\* Professional Office - \$250,000\*

- \* Located in Tower 1 of Southport Central with 1 car park
- $^{\star}$  79m2\* tenancy comprises reception, separate office / meeting room, enclosed kitchenette and large open area
- \* Walk to Australia Fair, Banks, Buses and Light Rail
- \* Currently leased to January 2016\*
- \* Purchase now or move in later
- \* Owner very keen to negotiate sale

\*approx.

Please contact the listing agent for more details by clicking on the link above.

Ray White has not indep

Offices

FOR SALE

79sqm