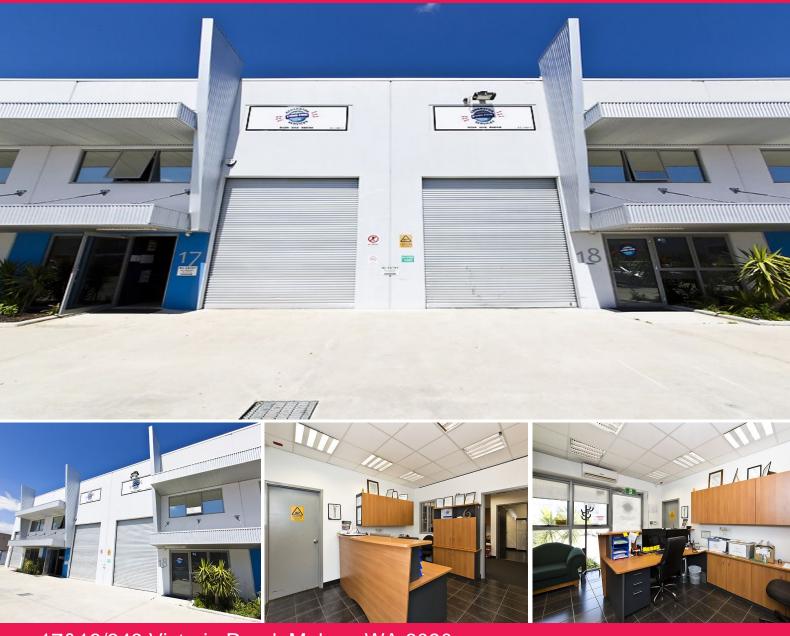

## Ray White.

17&18/348 Victoria Road, Malaga WA 6090

## OFFICE / WAREHOUSE PLUS YARD FOR LEASE IN MALAGA.

Ray White Commercial Perth and Steve Baker are delighted to present to the market for lease the property located at unit 17 &18/348 Victoria Road Malaga.

The subject property is situated in the heart of Malaga's industrial area, located near Malaga Drive and Reid Highway, 12kms\* from the Perth CBD. Positioned on Victoria Road near the busy Malaga Drive this property is conveniently located within a modern, secure and well maintained complex with a lunch bar on site.

Some of the features of the property include:

- Kitchenette on ground

Industrial FOR LEASE \$48,000 Per Annum Plus GST 496sqm