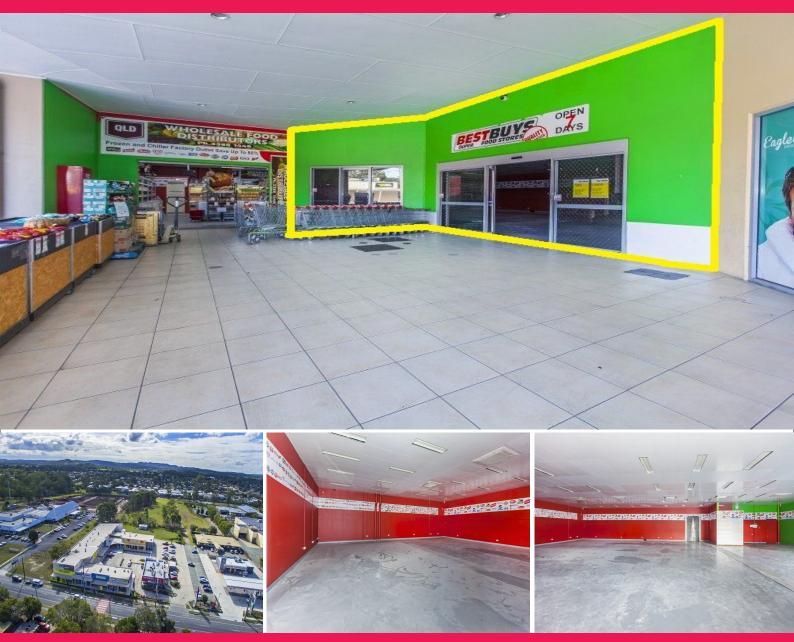

#### 9/116 River Hills Road, Eagleby QLD 4207

### 390sqm\* Shop/Showroom

- 390sqm\* building on title area plus exclusive use area can be divided
- Additional 25m2\* exclusive use loading dock covered and enclosed
- \* Additional exclusive alfresco external display common area
- Rear loading dock access, small cool-room food storage
- Air-conditioned
- Drop ceiling
- Ideal for restaurant, gym, chemist, real estate office, accounting office, supermarket, convenience store, bulky goods retail
- Busy shopping precinct in growing marketplace
- Interstate seller liquidates
- Incentives available
- Currently vacant for sale or lease
- Room to expand mezzanine office STCA
- \$69,000 + GST (includ

Retail

FOR SALE

390sqm