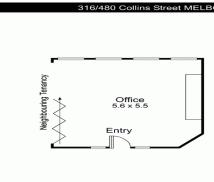

## Ray White

316/480 Collins Street, Melbourne VIC 3000

Well known tenant paying all outgoings on a new secure long lease.

Offices

FOR SALE

30sqm

• Blue Chip Tenant

• \$15,244 pa net (from 01/02/2016) • New lease commenced Feb 2015 • Lease 3 + 3 + 3 + 3 Years • Building area | 30m2 approximately