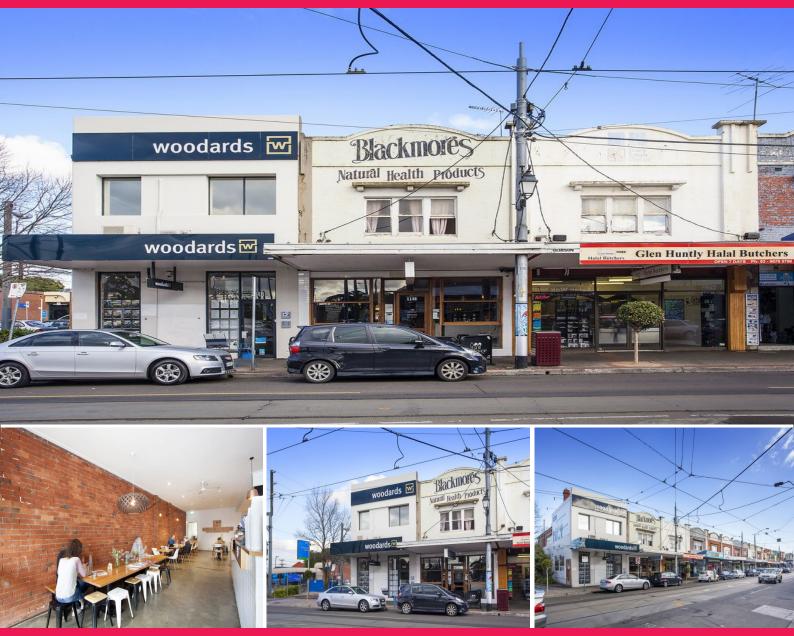

## Ray White.

1146 Glenhuntly Road, Glen Huntly VIC 3163

## PRIME FREESTANDING RETAIL INVESTMENT!

- Total building area 189m2 approx.
- Total land area 200m2 approx.
- Combined rental \$58,733 p/a approx
- Comprising ground floor caf? leased to Brother Bean Pty Ltd T/A Workshop Caf?
- Leased since Dec 2012 on 3+3+3+3 year lease, currently returning \$47,273 p/a net approx.
- Tenant has already exercised further 3 year option commencing in Dec 2015
- Property also comprises separate 2 bedroom residence on a periodic tenancy returning  $$955\ pcm$
- Rear access with on-site parking for 2 cars