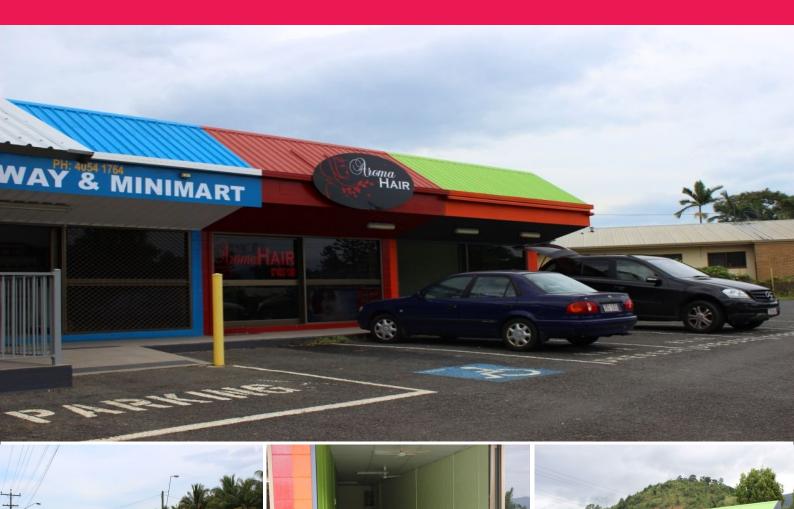

## Owner Incentive Reduced Rental - \$200 per week + GST; Suburban Shop / Office

65 m2 shop or office for lease in an established residential area. On busy roundabout on a major thoroughfare opposite two schools. Close to Cairns Coconut Holiday Resort, a large, award winning tourist park.

Prominent signage and visibility to passing traffic. The site is currently vacant. Clean walls, floors and ceiling, small kitchenette and plenty of customer parking. Owners will reduce the rental in Year One to assist a new business into this location.

Retail FOR LEASE

65sqm

Ray White.

**Scott Green** 

0740441111

commercialcairns.qld@raywhite.com