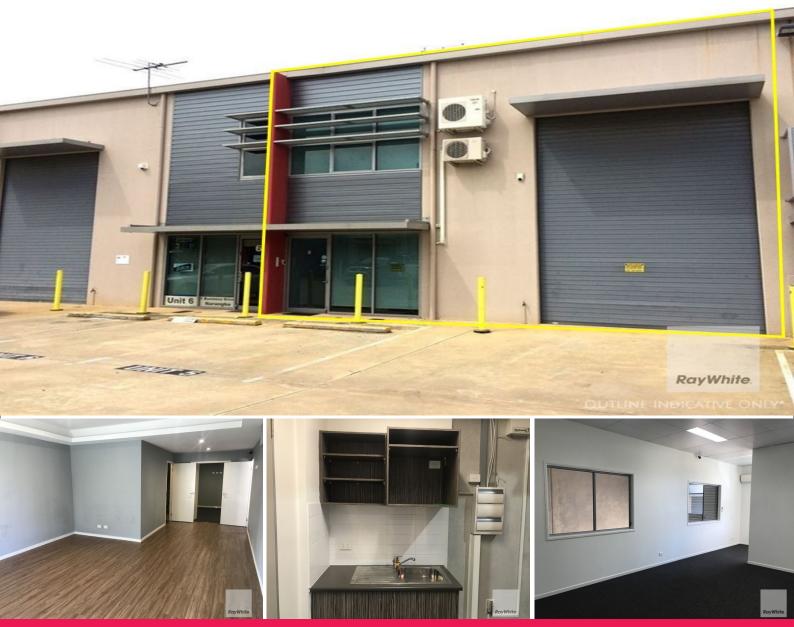

## Modern Office/Warehouse Located in Busy Narangba Industrial Estate

Ray White Commercial Northern Corridor Group is pleased to offer 5/1-3 Business Drive, Narangba for Lease.

- 206m2 industrial unit comprising of 90m2 warehouse and 116m2 of office/showroom with the ability to fit out
- Located off Boundary Road with quick access to Bruce Highway or North Lakes Business Park
- 4 Exclusive on site car parks
- 3 Phase power
- Container height electric roller door