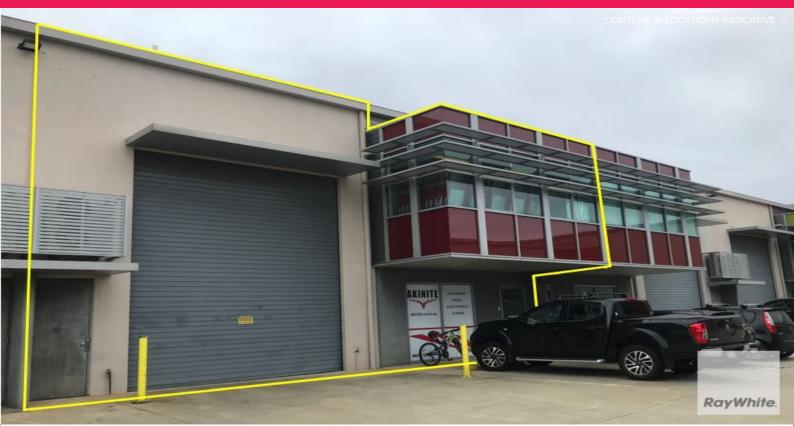

## **Neat & Tidy Warehouse with Office Space**

Ray White Commercial Northern Corridor Group is pleased to offer 9/1-3 Business Drive, Narangba for Lease.

- $319m2^*$  of tilt panel warehouse, located 2 minutes from the Bruce Highway
- Reception area
- Ducted air conditioning
- Container height electric roller door
- Internal amenities
- Kitchenette
- 5 assigned car parks
- Located within fully fenced secure complex