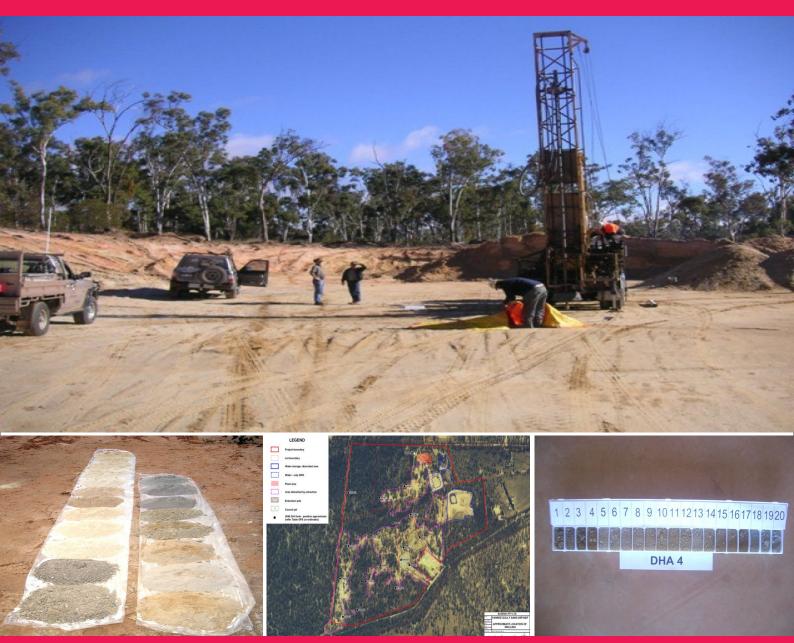

## **Price Reduced - Sand Quarry With Extraction Approvals**

\* Located 25 min\* from Warwick and 55 min\* from Toowoomba

\* 96.4ha\* freehold property

 $^{\ast}$  10,400,000 tonne of fine, medium and coarse sand established by drilling program

- \* Thermal sand
- \* White-grey quartz pebble reserves
- \* Mains power connected (25kVA and 200kVA transformers)
- \* Six dams with overland flow permit

 $^{\ast}$  EPA and local council extraction approvals for 100,000 tonne of sand products per year

\* Designated as extractive resource area by Southern Downs Regional Council

Land FOR SALE

Gannon Hempel 0416 364 844 g.hempel@rwsp.net