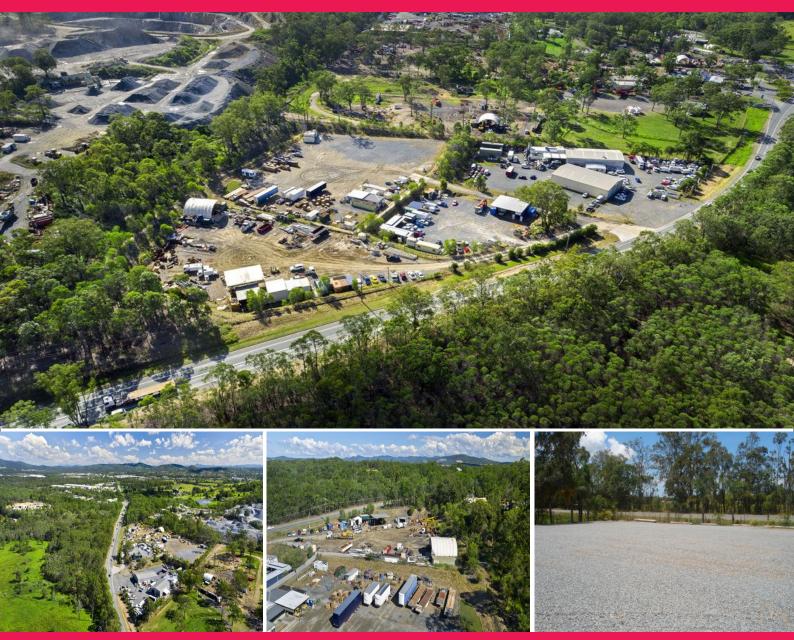

## **Multiple Tenancy Industrial Investment**

- \* 6 separate tenancies
- \* Currently returning \$293,105pa gross
- \* Potential income in excess of \$385,000pa gross
- \* Total land area measures 35,200m2\*
- \* Lot 1A 3,608m2\* hardstand with 583m2\* shed
- \* Lot 1B 4,662m2\* with 550m2\* shed
- \* Lot 2A 5,950m2\* hardstand
- \* Lot 2B 3,774m2\* hardstand
- \* Lot 3 3,424m2\* hardstand
- \* Lot 4 5,622m2\* hardstand
- \* Future Medium Impact Industry (GCCC)
- \* MCU approval for Industrial, Motor Vehicle Repairs and Sales Premises