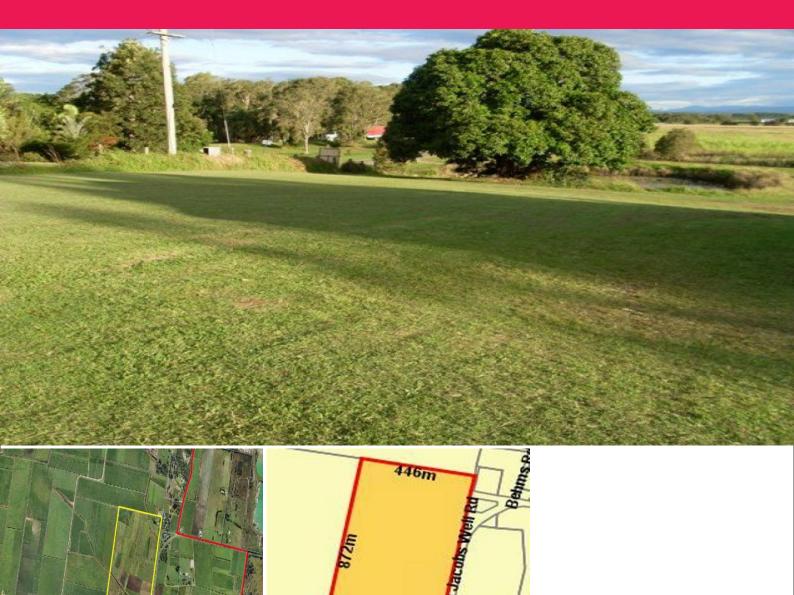

# Ray White.

837 Pimpama-jacobs Well Road, Norwell QLD 4208

### Site Office With Parking

- \* 3,000m2 of land for parking
- \* Site office
- \* Available November 2017
- \* All reasonable offers considered
- \* Call today
- \*approx

Please contact the listing agent for more details by clicking on the link above.