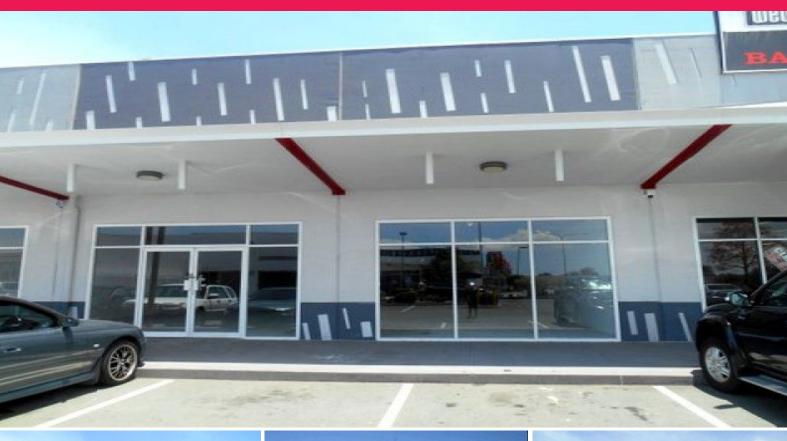

### 269m2\* Retail Shop With Huge Exposure In Oxenford

- \* Thousands pass here daily
- \* 269m2\* open plan retail showroom
- \* Glass frontage with great signage
- \* Customer parking
- \* Located on main arterial road
- \* A stones throw to the M1 Motorway
- \* Incentives available for quality tenant seeking long term lease \*approx