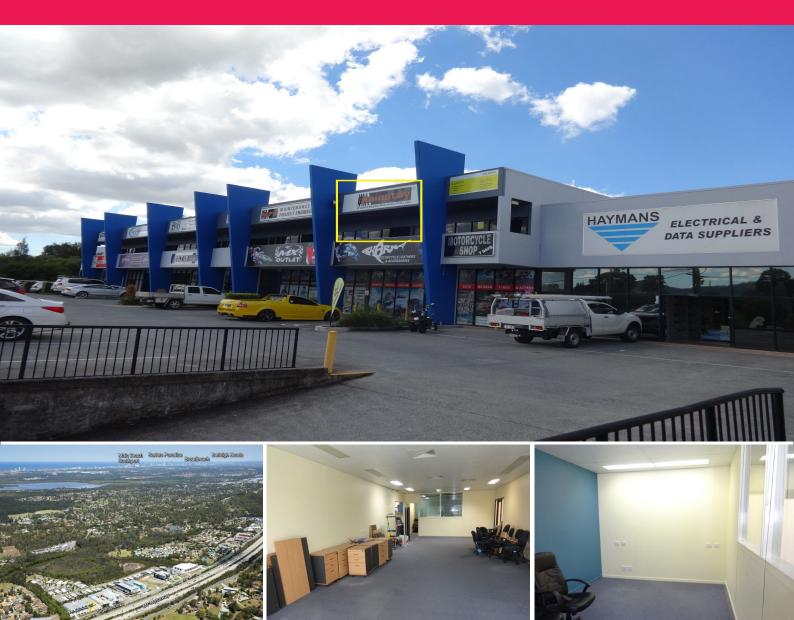

## 2 Offices Available In Cracking Commercial Building

- \*100sqm\* 212sqm\* available
- \* Ducted air-conditioning
- \*Signage Opportunity to M1 motorway
- \* Plenty of power points and data points
- \* Located on the first floor