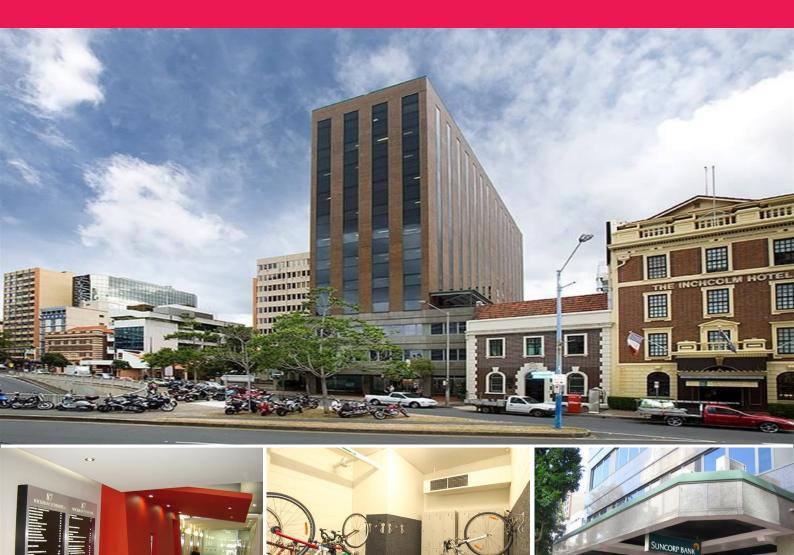

87 Wickham Terrace, Spring Hill QLD 4000

## PRIME OFFICE SPACE ON THE EDGE OF THE CBD

- City Fringe
- Boutique Office Building
- Refurbished foyer and lifts
- Located opposite Central Station
- New 'end of trip' facilities Unisex showers, secure bike racks
- Fibre optics connected into the building

This immaculate eleven storey office building is fitted with ducted air conditioning throughout, recessed lighting and open plan tenancies. The building has recently gone through major foyer renovations and lift upgrade to maintain the high expectations of its tenants.