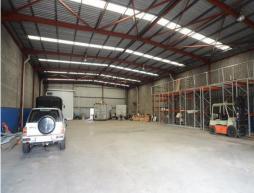

# **Solid Exposed Workshop**

Building Area: 809m2 (approx)

Situated on Wallsend Road just off the Pacific Highway intersection it offers excellent visibility in an easily found location. Set back from the road with front car parking the building comprises:

Small two-story office block
First floor converted to a caretakers flat
Large (5) metre wide automated roller door
Rear roller door onto secure concrete yard
Internal height: (6.7) metres
Small structural mezzanine
Rear wash-down pad with oil separator