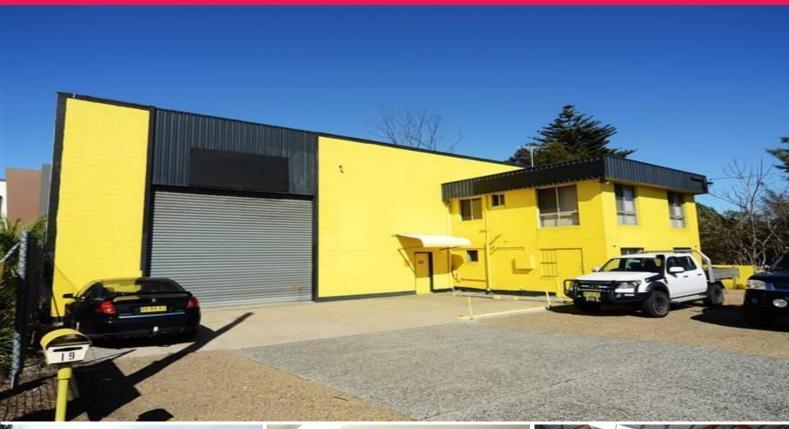

# **Solid Exposed Workshop**

Building Area: 809m2 (approx)

Situated on Wallsend Road just off the Pacific Highway intersection it offers excellent visibility in an easily found location. Set back from the road with front car parking the building comprises:

Small two-story office block
First floor converted to a caretakers flat
Large (5) metre wide automated roller door
Rear roller door onto secure concrete yard
Internal height: (6.7) metres
Small structural mezzanine
Rear wash-down pad with oil separator

This is a solid secure well-built and well-maintained building located in a highly convenient position with easy access into the CBD, Port and Coal Loaders as well as the Valley.

Industrial FOR SALE

809sqm