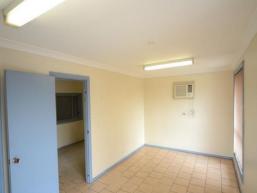

Small two-story office block
First floor converted to a caretakers flat
Large (5) metre wide automated roller door
Rear roller door onto secure concrete yard
Internal height: (6.7) metres
Small structural mezzanine
Rear wash-down pad with oil separator