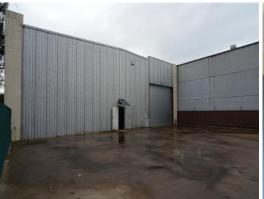

Small two-story office block
First floor converted to a caretakers flat
Large (5) metre wide automated roller door
Rear roller door onto secure concrete yard
Internal height: (6.7) metres
Small structural mezzanine
Rear wash-down pad with oil separator