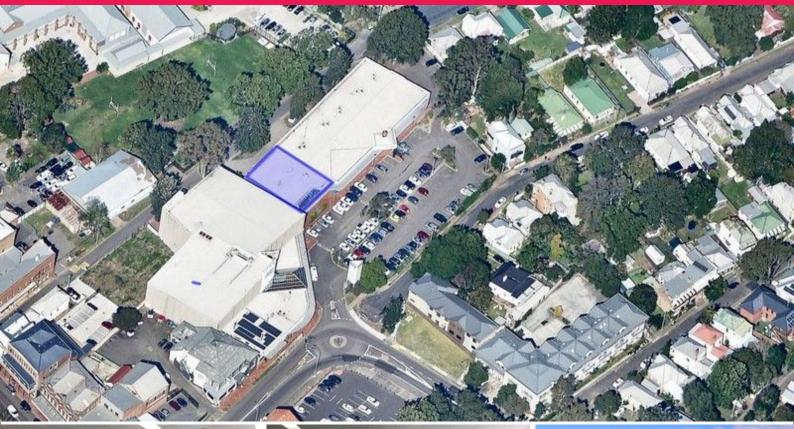

## Maitsand W & W 2926 inema Complex Ken Tubman Drive,

## **INVEST NOW!!**

This superbly located building ticks all the investment boxes...

- \* Currently fully tenanted offering an 8.8% Nett return
- \* Returning \$127,520pa Nett on 3 and 5 year leases respectively
- \* Leased to Max Employment Solutions (NYC listed company) 5 years + 5 years from 1 July 2015
- \* Leased to Castle Personnel Services 3 years + 3 years from 1 January 2016
- \* Massive glass frontages
- \* Rear lane access with loading bay
- \* Plenty of parking available within the complex

Offices FOR SALE

560sqm