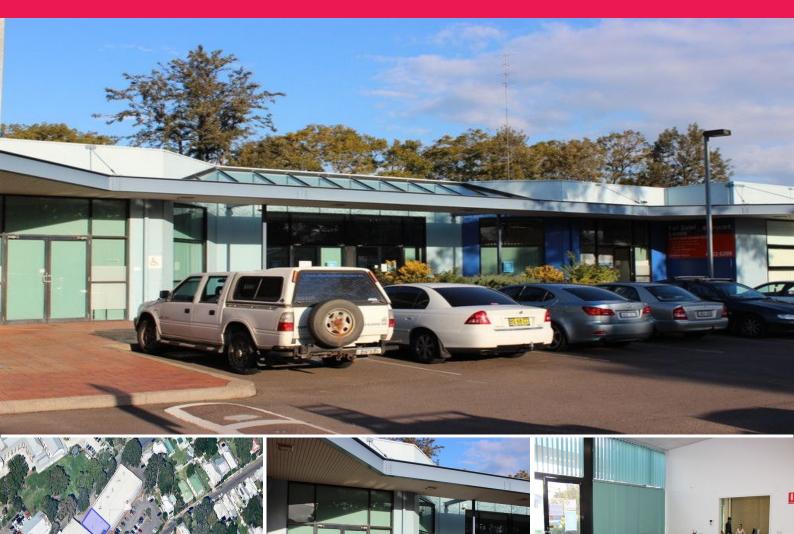

Ыցյել 1 & 2/lot 7, 1 Ken Tubman Drive, Maitland NSW

## THRIVING AREA FOR YOUR OFFICE - READY TO MOVE IN NOW!!!

Be surrounded by landmark tenancies - Reading Cinemas & Real Life Church & Catholic Schools.

- \* Excellent ground floor tenancy available
- \* Plenty of on-site parking within the complex
- \* Rear lane access
- \* Predominately open plan spaces
- \* 3 offices
- \* 2 Meeting / Board Rooms
- \* Glass frontage to maximise your exposure
- \* Ducted Air Conditioning
- \* Furniture available by negotiation