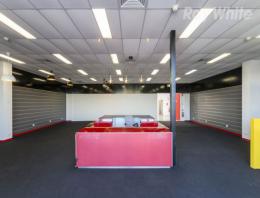

The property itself:

- \* Large building area consisting of 717sqm on the ground which consists of 95sqm of showroom, 45m2 of office & 577m2 of warehouse
- \* Building has huge exposure facing Moss Street with exclusive parking at the front of the building
- \* Straight line truck access and 2 x roller doors
- \*Fire hose's both inside and outside of the property