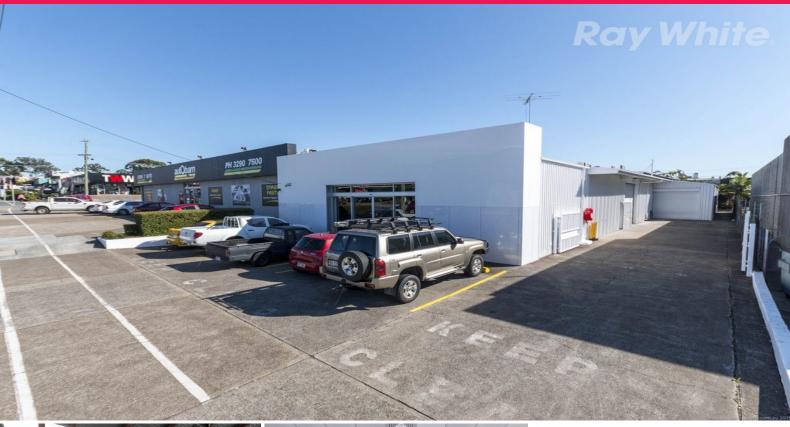

### **Rare Opportunity Along Moss Street**

64 Moss Street is situated Just off the Pacific Motorway. It neighbouring tenants include Auto Barn, Totally Work wear, Team Moto Motorcycles, Jax Tyres, Michelin 4x4 Mega store, Tyrepower and many more in this thriving commercial location.

The property itself:

- \* Large building area consisting of 717sqm on the ground which consists of 95sqm of showroom, 45m2 of office & 577m2 of warehouse
- \* Building has huge exposure facing Moss Street with exclusive parking at the front of the building
- \* Straight line truck access and 2 x roller doors
- \*Fire hose's both inside and outside of the property