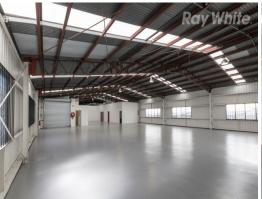

The property itself:

- \* Large building area consisting of 717sqm on the ground which consists of 95sqm of showroom, 45m2 of office & 577m2 of warehouse
- \* Building has huge exposure facing Moss Street with exclusive parking at the front of the building
- \* Straight line truck access and 2 x roller doors
- \*Fire hose's both inside and outside of the property