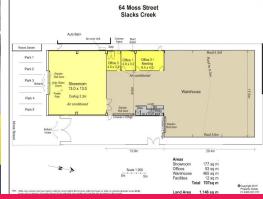

The property itself:

- \* Large building area consisting of 717sqm on the ground which consists of 95sqm of showroom, 45m2 of office & 577m2 of warehouse
- \* Building has huge exposure facing Moss Street with exclusive parking at the front of the building
- \* Straight line truck access and 2 x roller doors
- \*Fire hose's both inside and outside of the property

Showrooms/bulky Goods FOR LEASE

717sqm