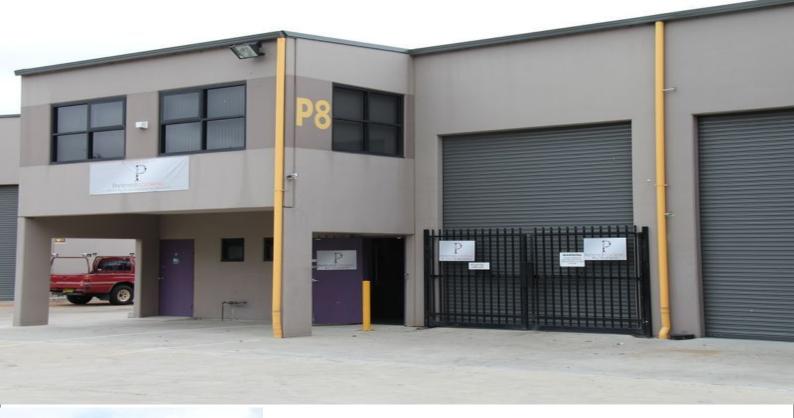

## **Investment Sale**

This unique strata unit consists of concrete panel construction with 6 - 7 metre internal clearance, office space, kitchenette, staff amenities, container height roller door as well 3 phase power available.

Currently leased on a new two (2) year lease which commenced in January 2015. Full tenancy details available upon request.

Industrial FOR SALE

189sqm

Sian McKinley 0417 471 000 smckinley@ljhc.com.au Darren Zammit 0404 083 445 dzammit@ljhc.com.au