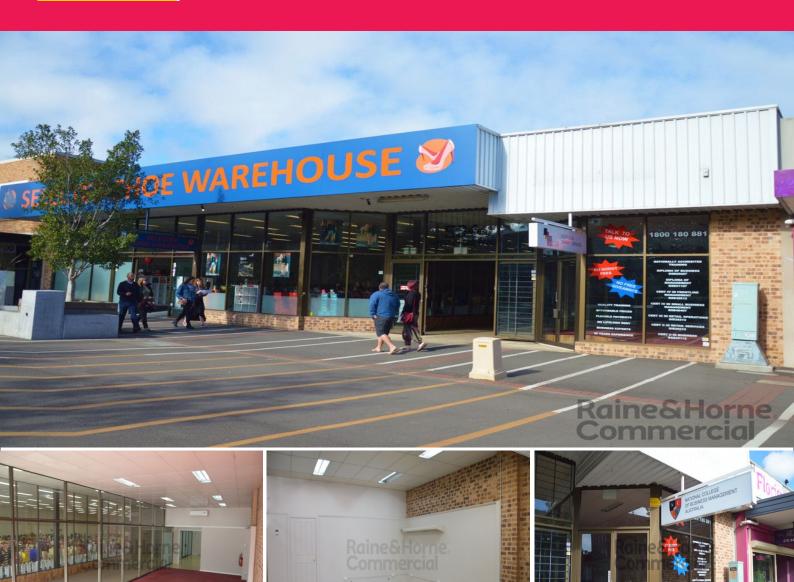

## Raine&Horne. Commercial

Shop 1, 564 High Street, Penrith NSW 2750

## **UNBEATABLE CBD LOCATION!**

- \* 99 square metres floor area with an open plan layout
- \* Wrap around glass frontage for excellent signage opportunities
- \* Air conditioned, fully carpeted and alarmed
- \* Kitchenette area
- \* Council car park located at rear
- \* High passing vehicular and foot traffic, directly opposite entrance/exit to Westfield Penrith
- \* Situated within the new "Pop Up" park
- \* Previous tenant National College of Business Management Australia