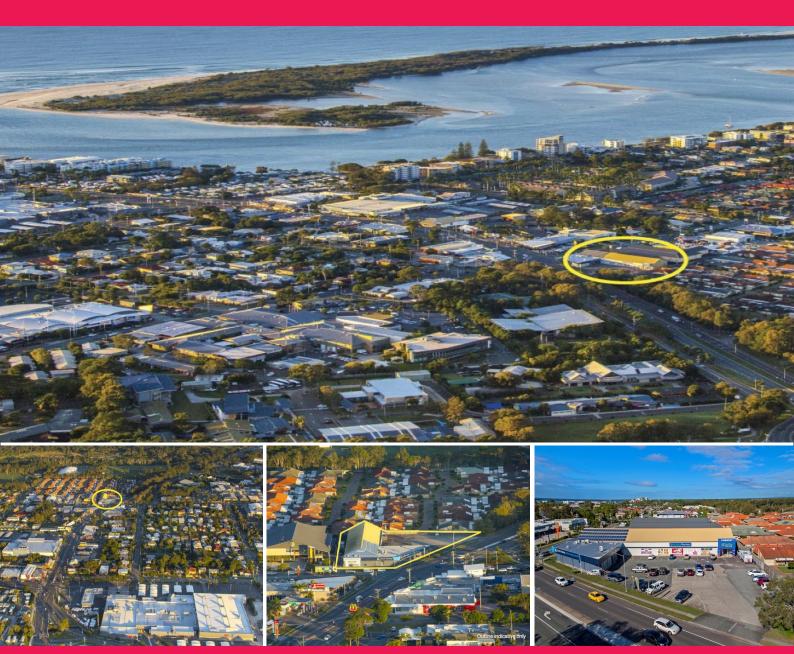

## 2 Caloundra Road, Caloundra QLD 4551

## Commercial investment opportunity returning \$417,000 net p/a with 2.54 years WAL

- Exciting investment opportunity in sought after Sunshine Coast location

- Secure, long term leases in place to Pacific Radiology and Healthy Pharmacy

- Net income of \$417,316 per annum

- Weighted average lease expiry (WALE) of 2.54 years
- Less than 1km to Caloundra CBD and Bulcock Street, being the cultural heart of Caloundra

- Close proximity to Caloundra Hospital