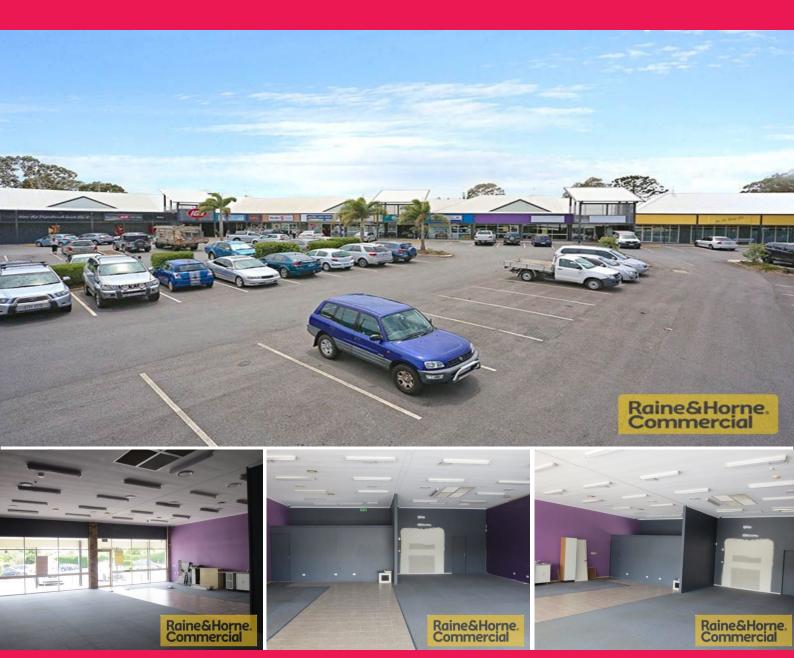

## **Crystal Waters Shopping Centre - Tenancies for Lease**

This busy, well positioned neighbourhood shopping centre has undergone a major refurbishment.

Features include:

- \* 150sqm tenancy available can be split into 2 x 75sqm
- \* New air conditioner installed and trade waste facility
- \* Adjoining tenancies include: IGA, BWS, Seafood shop, Vet, Bakery, Gym, Hairdresser, Chinese Restaurant
- \* Corner position on busy Cleveland-Redland Bay Road
- \* Great signage and exposure to passing traffic
- \* Plenty of parking available
- \* Pricing exclusive of GST.

Healthcare

FOR LEASE

150sqm

Raine&Horne. Commercial