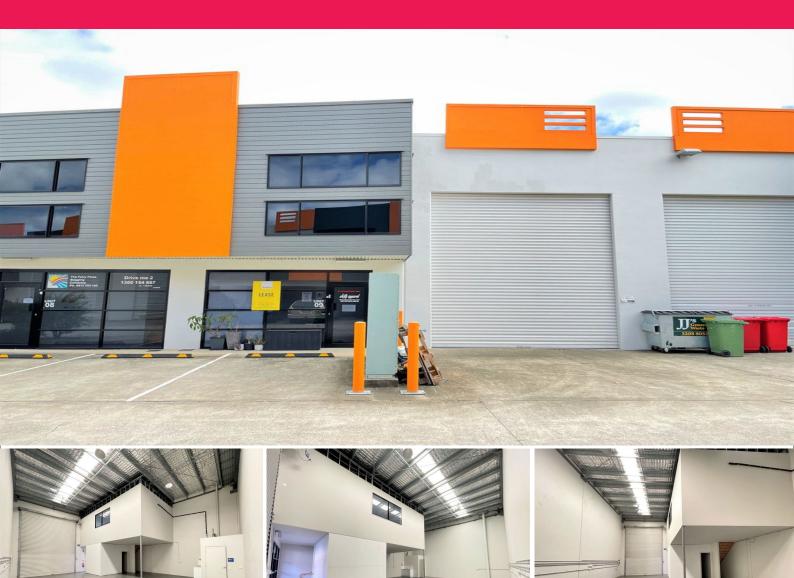

## 182m2\* Warehouse And Office Unit

- \* 182m2\* concrete tilt panel warehouse / workshop unit
- \* Includes 45m2\* of mezzanine carpeted air-conditioned office area
- \* Includes 137m2\* of warehouse floor area with over 6m\* of height
- \* Rent is only \$1,850 + Outgoings Per Month (No GST Applies To Rent)
- \* Painted walls and floor in warehouse for cleaner presentation
- \* The unit is east facing which means no hot afternoon sun on front
- \* Own toilet amenities and kitchenette (disabled size toilet area)
- \* Large motorised roller door (5m\* high)
- \* Car parking at your front door
- \* Zoned for General Industry and Warehouse use
- $^{\star}$  High bay lighting, multiple 3 phase power outlets, sky light panels and insulated ceiling

Please contact the list

Industrial

FOR LEASE

182sqm