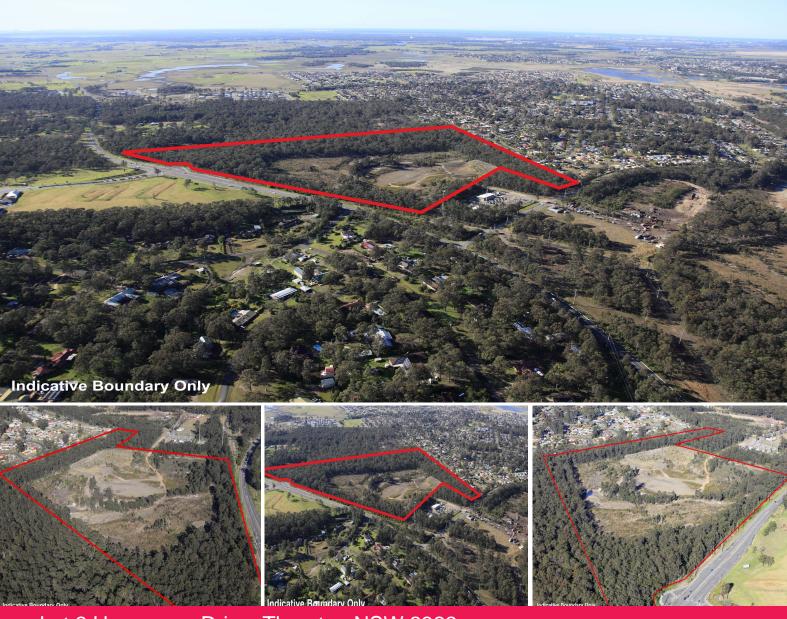

Lot 2 Haussman Drive, Thornton NSW 2322

## **Development Opportunity - Dual Road Frontage**

Future development opportunity for a 18.96 Hectare holding in the fast developing residential precinct of Thornton. The land is presently zoned RU2 Rural Landscape and has been identified under the Maitland Urban Settlement Strategy as Category 1 Residential. The land has frontage to both Raymond Terrace Road and Haussman Drive, adjoining an existing residential area and opposite the popular Waterford County Estate.

Land FOR SALE

Salient features include:

- -18.96 Hectares of vacant land, mostly cleared
- -Frontage to Raymond Te

**Ross Cooper** 

0423 761 955 Ross.Cooper@au.knightfrank.com Nick Lane 0428 910 591 nick.lane@au.knightfrank.com