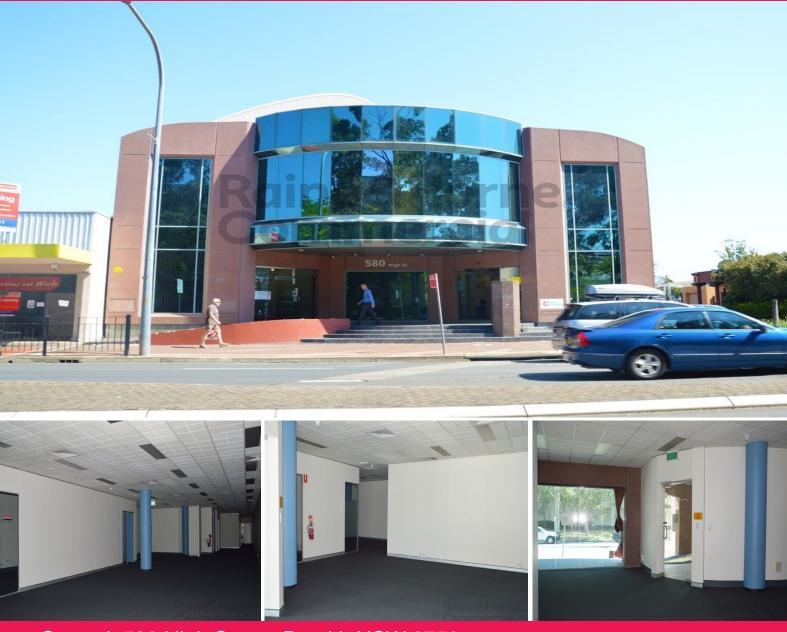

## Raine&Horne, Commercial

Ground, 580 High Street, Penrith NSW 2750

## **GROUND FLOOR OFFICE SUITE IN EXCELLENT LOCATION**

- \* Well presented ground floor commercial office suite
- \* Previous tenant Wise Employment
- \* Only a short walk to the Penrith Railway Station and Bus Interchange
- \* Ducted air conditioning with carpet throughout
- \* Kitchenette and amenities
- \* Entry via High Street and Union Lane
- \* Situated directly across from Westfield Penrith

Inspections by appointment only. All prices quoted exclude GST.

Offices

FOR LEASE

480sqm

**Keiran McGarity** 

0417 228 504

keiran.mcgarity@rhc.com.au