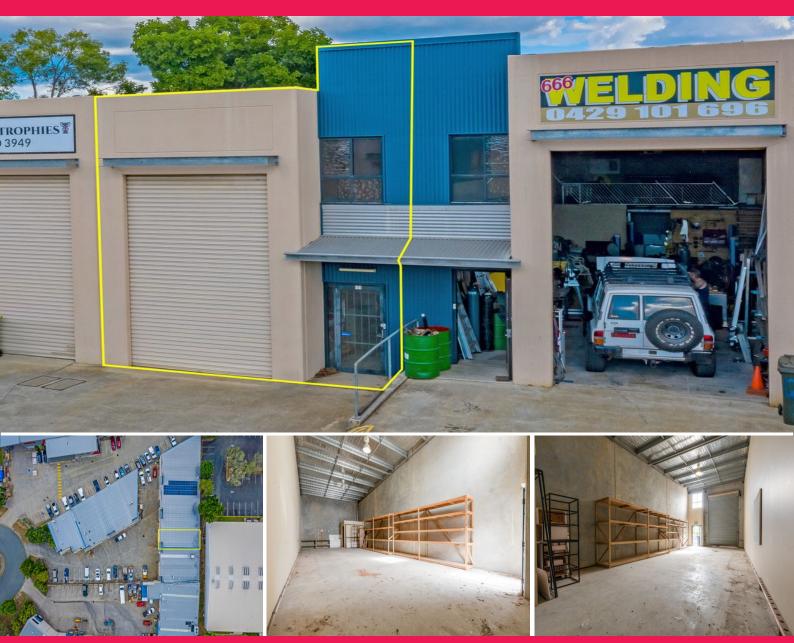

## 11/3 Industry Place, Capalaba QLD 4157

## **100SQM\* MULTI-FUNCTIONAL INDUSTRIAL UNIT**

This entry level industrial unit is suitable for a number of uses and is ready for occupation on the 1st of June.

Features include:

- 100sqm\* of clear span warehouse/workshop
- Suits all type of Heavy Manufacturing/Warehouse uses
- Container height roller door access
- 3 phase power
- Self-contained toilet & sink
- Direct driveway access
- On-site parking available

GROSS RENTAL PCM\* - \$1,595 \*All rentals quoted are Industrial FOR LEASE

100sqm

Jonathon Burrowes 0421383668 jonathon.burrowes@raywhite.com