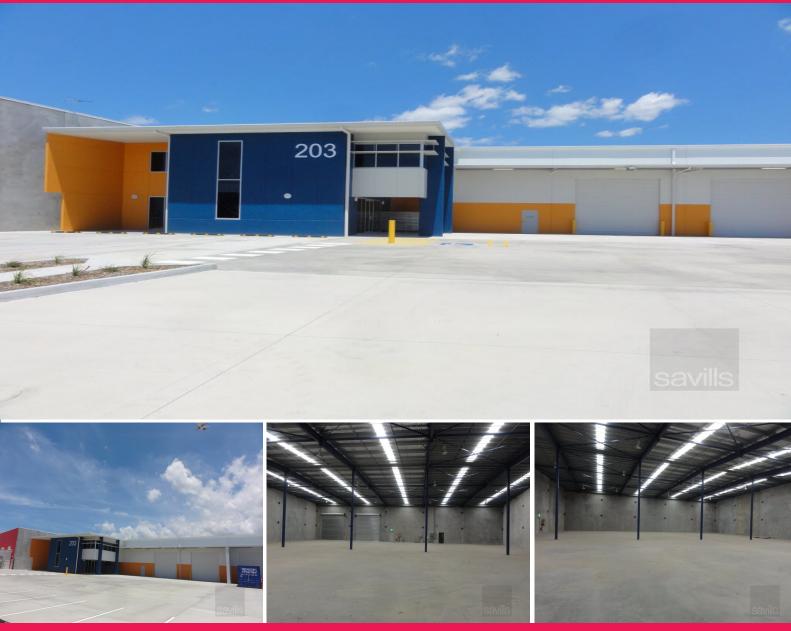

## First Class Eagle Farm Building

This brand new building has just been completed and is seeking office & warehouse occupiers to call it their corporate home. The 1,770sqm building has been built to the highest standards which offers 310sqm of quality office over two levels with excellent parking accommodation to match. The warehouse is high bay, offering minimum clearance of 8m to the eaves with a laser level post tension floor without any joins. Insulated roof with a wide covered central ridge vent.

The Owners have just settled on the building and are ready to strike a deal.

- 1,770sqm brand new building
- Affordable rental with incentives offered

Located in the premier

Industrial FOR LEASE

1770sqm

**Shaw Harrison** 