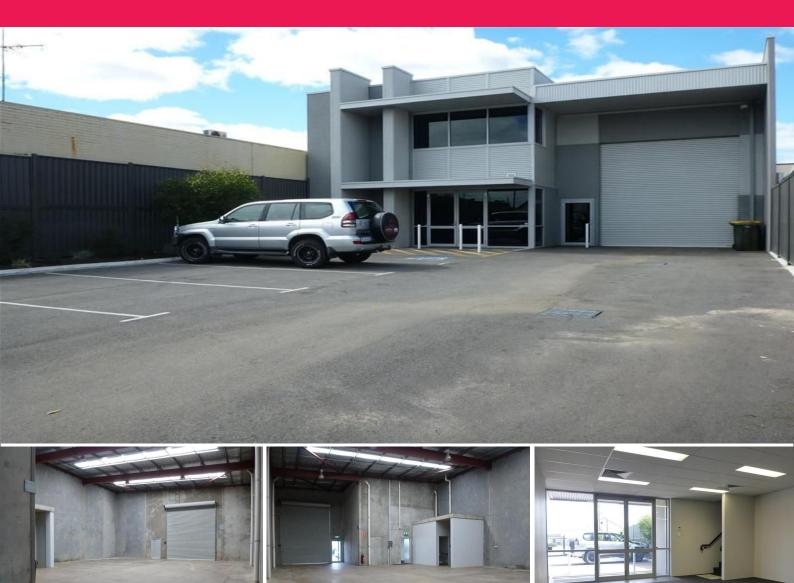

## 42 Robinson Road, Bellevue WA 6056

## **TOP QUALITY & PRESENTATION**

This well-presented and feature-packed office/warehouse is due for completion early September 2015. Located adjacent to the Roe Highway/Great Eastern Highway intersection, this building has a prime position close to major road networks.

663m2 site area
249m2 warehouse floor area + 104m2 office
51m2 secure rear yard
6m Truss height
Heavy duty Fence with Electronic Gate
4.5 x 3.5m Electric roller doors
3-phase power supply
Air Conditioning
Disabled toilet/shower