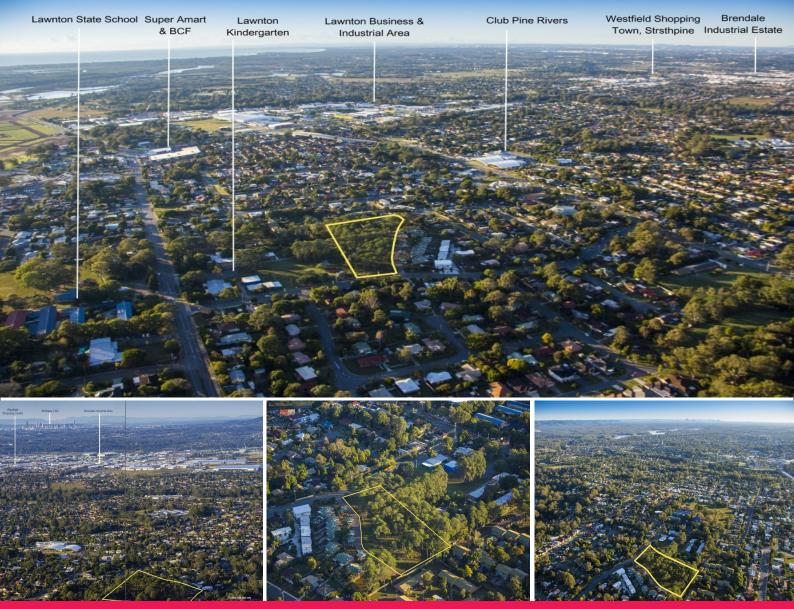

## 34 Nightingale Drive, Lawnton QLD 4501

## 5,893sq m vacant residential site adjacent to parklands

- Located 27 kilometres\* north of the Brisbane CBD

- 5,893sq m vacant residential site is located adjacent to parklands and is just 1km\* from Lawnton Train Station and Gympie Road, a main arterial road.

- The suburb of Lawnton is adjacent to Brendale which is a major industrial employment precincts of North Brisbane

- The property is located in close proximity to local schools, retail facilities, buses and parks