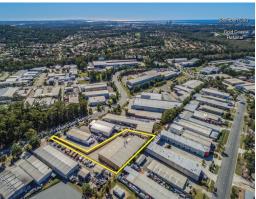

## **Income Producing Freehold Investment**

- \* 2,101m2\* freestanding building on 4,442m2\* land
- \* Tenanted on a new 3 year lease expiring October 2018
- \* Returning \$182,000\* per annum nett
- \* Zoned Industry 1
- \* Central location in the heart of Molendinar
- \* Easy access to Smith Street and M1 Motorway
- \* Retiring vendors minimising assets
- \* Will be sold