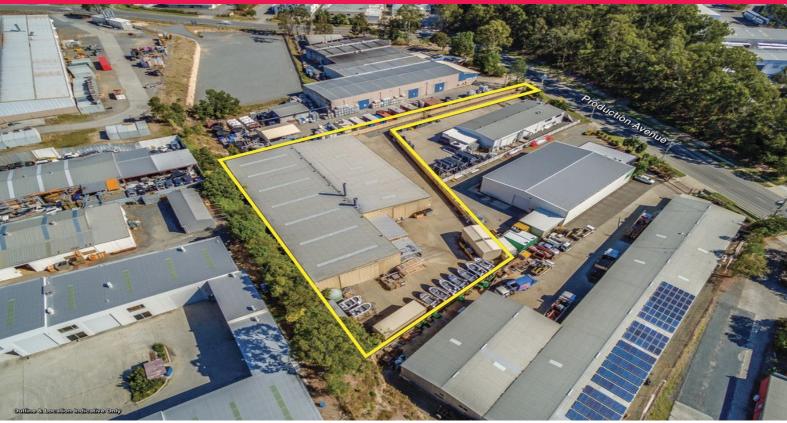

## **Income Producing Freehold Investment**

- \* 2,101m2\* freestanding building on 4,442m2\* land
- \* Tenanted on a new 3 year lease expiring October 2018
- \* Returning \$182,000\* per annum nett
- \* Zoned Industry 1
- \* Central location in the heart of Molendinar
- \* Easy access to Smith Street and M1 Motorway
- \* Retiring vendors minimising assets
- \* Will be sold