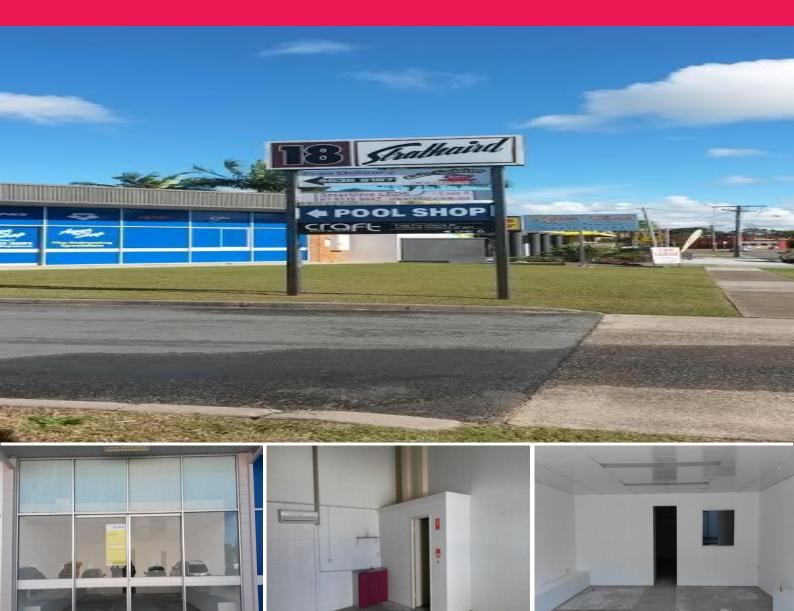

## Ray White.

2/18 Strathaird Road, Bundall QLD 4217

## **GREAT VALUE - With Easy Access Off Ashmore Rd & Strathaird Rd**

- \* 105m2\* showroom/shop/warehouse
- \* Glass frontage and signage space available
- \* High ceilings with easy loading area
- \* Level truck access within popular complex
- \* 2 street access with off street parking plus 3 exclusive parks
- \* Own toilet & kitchenette
- \* Central location with excellent signage opportunities
- \* Short drive to Surfers Paradise and Southport
- \* Fringe Business Zoning
- \* A must to inspect
- \* Surrounding tenancies include House of Furniture and Decor, Smartlite LEDS, Swimming Specialists Aqua Shop

Please contact the list

Showrooms/bulky Goods

FOR LEASE

102sqm