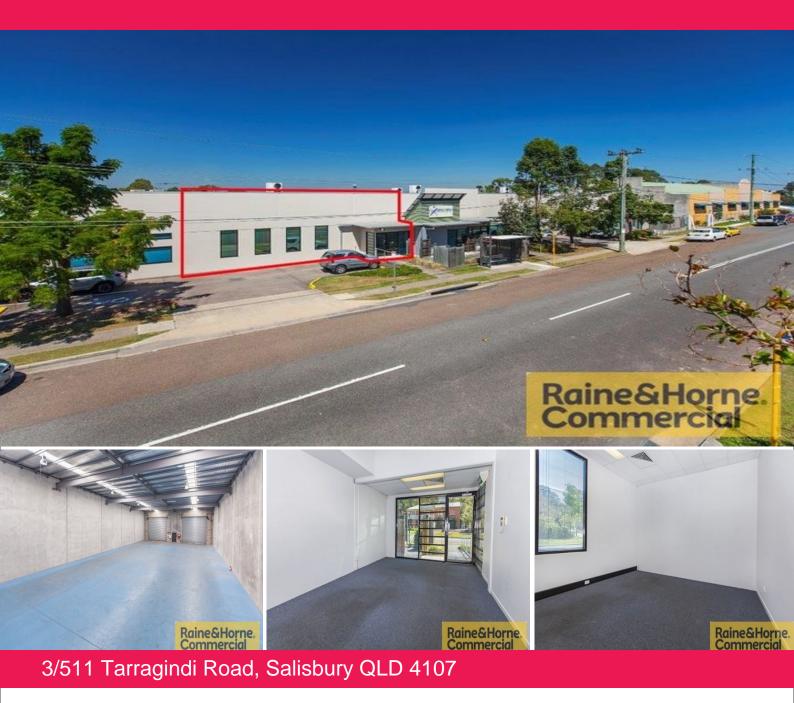

## **Exceptional Presentation, Sought After Location, Priced to Lease**

- \* 703sqm Modern Tilt Panel Unit offering a great corporate look
- \* 579sqm of clearspan warehouse with 7m+ internal height
- \* Access via two 4.5m wide container height electric roller doors
- \* 124sqm of air-conditioned office space over two levels
- \* Separate Male & Female Amenities with Shower
- \* Ample 3 Phase power available to the unit
- \* Part of a popular 7 Unit Salisbury Complex
- \* Located just off Evans Road offering easy access to major arterials

Contact exclusive agents Raine & Horne Commercial for an inspection

Please Quote Property: 2459913

Industrial FOR LEASE

703sqm

Wayne Newberry 0408 723 023 wayne@rnhcommercial.com.au Michael Cars 0423 188 698 michael@RnHcommercial.com.au