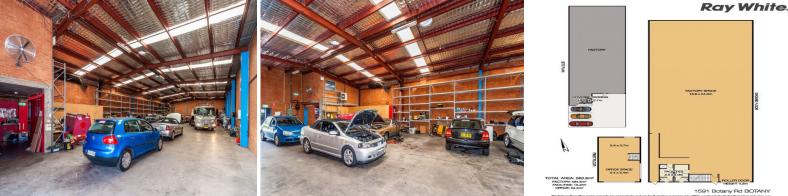

## Moments to Airport, Seaport and Much Much More

- 562sqm approx (ground floor warehouse & amenities 507 plus mezzanine office 55)

- Clearspan high clearance warehouse
- Good light & ventilation
- Container access
- 3 phase power
- Great access to Foreshore Road, M5 & Eastern Distributor

Industrial FOR LEASE

562sqm