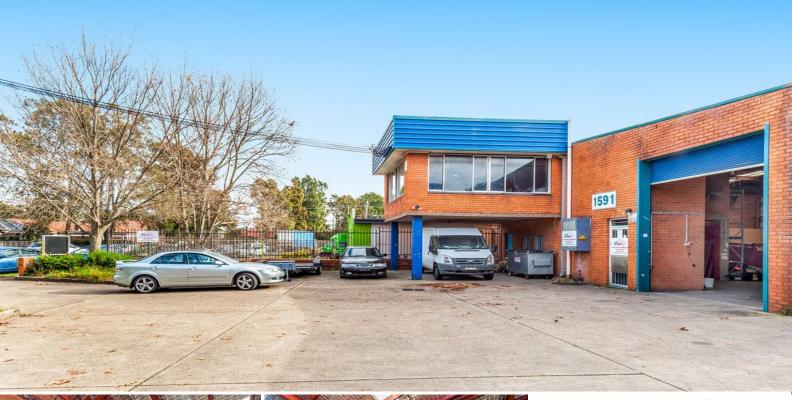

## 1591 Botany Road, Botany NSW 2019

## Moments to Airport, Seaport and Much Much More

- 562sqm approx (ground floor warehouse & amenities 507 plus mezzanine office 55)

- Clearspan high clearance warehouse
- Good light & ventilation
- Container access
- 3 phase power
- Great access to Foreshore Road, M5 & Eastern Distributor

Industrial FOR LEASE

562sqm