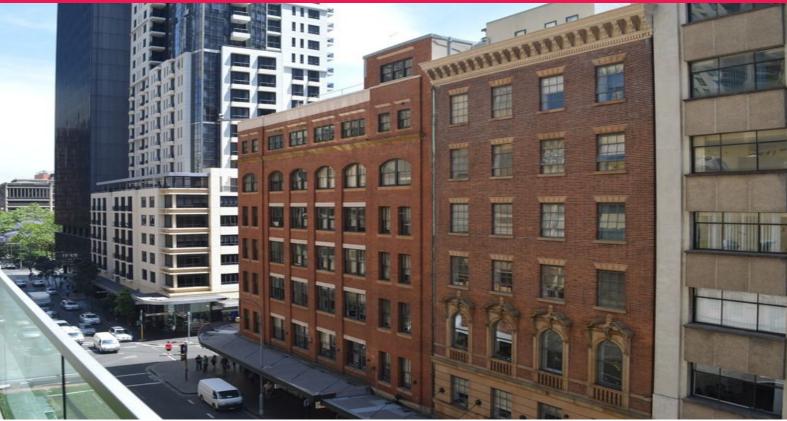

## 104 Bathurst Street

International House is situated at the corner of Pitt Street near Town Hall, QVB, Hyde Park & World Square. The property comprises 2 merged office buildings built circa. 1925, 7 levels of office space and NAB & Flight Centre at street level.