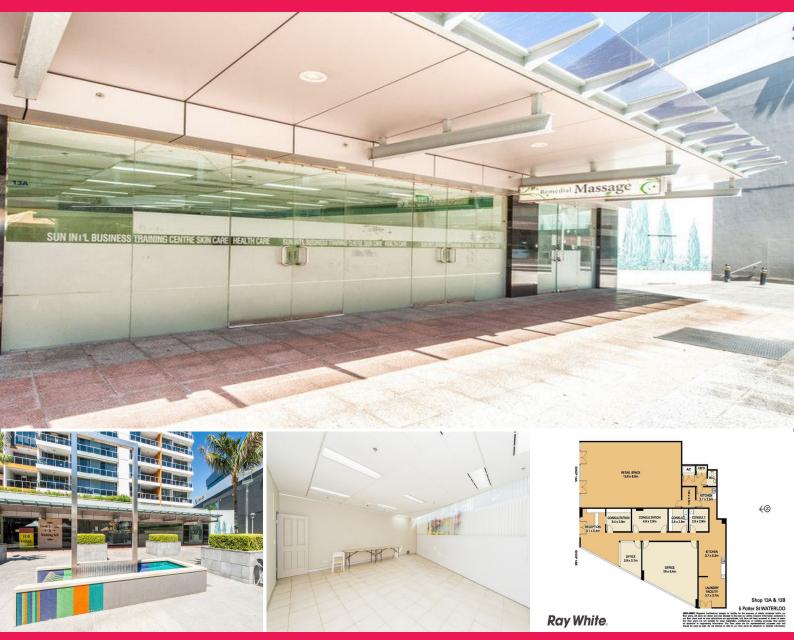

## **Opportunity for Large Space or Subdivision**

This 198sqm approx premises offers fantastic scope for a variety of uses including Fitness, Medical, Retail, Office and Education. Located in the rapidly growing residential hub of South Sydney and minutes from Green Square, this Commercial space won't last long.

- 198sqm approx
- Opportunity to subdivide from 80sqm 120sqm approx
- 4 consultation rooms
- Large glass frontage
- Kitchen facilities
- Security carspace

Retail FOR LEASE

80sqm