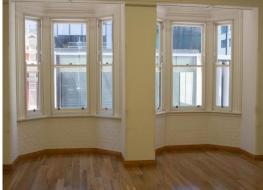

- Bay windows, brick & stone cladding and high pressed metal ceilings
- Choice of timber or carpet flooring throughout with access to fibre optic cabling
- Newly refurbished main lobby with intercom access available
- East facing natural light and own amenities including shower