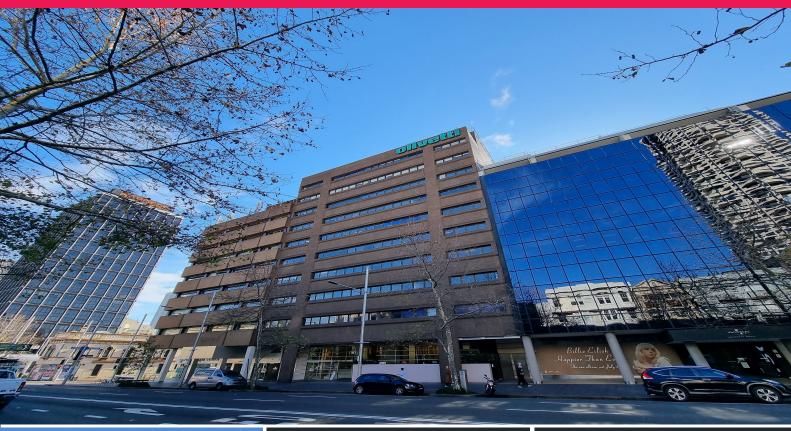

## Various Suites/140 William Street

The Olivetti building is situated between Bourke and Forbes Streets with 24 hour security, concierge service, shower facilities, basement parking, back up generator, fibre & licensed cafe at ground level. The location has excellent proximity to the CBD and Eastern Distributor.