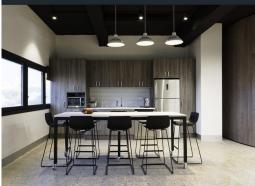

- Various suites from approx. 297sqm 680sqm with either city and/or harbour views and good natural light
- Level 1 & Level 4:  $680 \, \text{sqm}$  Fully fitted whole floors with subdivisions from  $359 \, \text{sqm}$  considered
- Polished concrete floors, high exposed ceilings and designer lighting
- Level 2: 297sqm Fully fitted with 3 offices, 2 boardrooms and open plan area