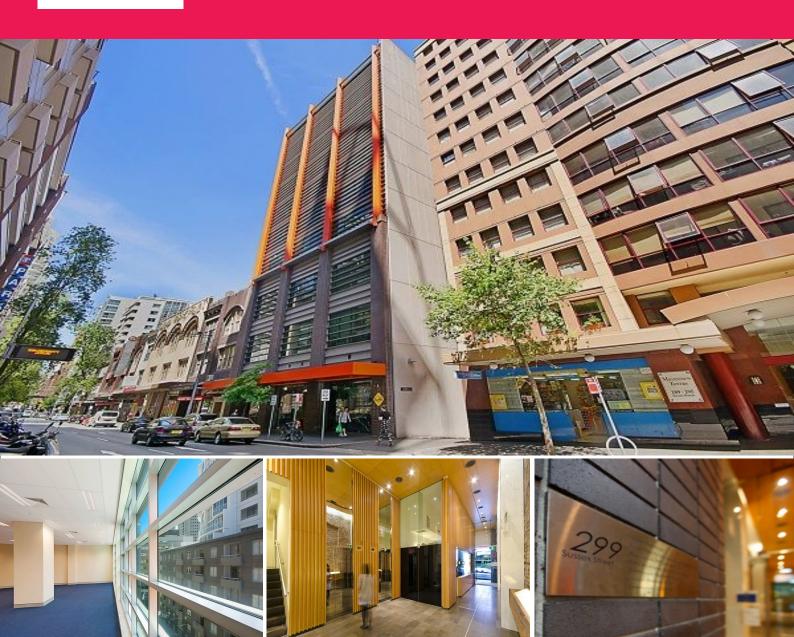

## 3/299 Sussex Street

299 Sussex Street is a 9 storey office building located between Bathurst and Liverpool Streets close to Town Hall and Chinatown at the gateway to Darling Quarter. The building's orange fins, curvy concrete wrap wall, high ceilings and large windows help create an inspiring working environment.

Level 3: 348sqm with waiting area, boardroom, meeting rooms, 3 offices, open plan  $\,$ 

High quality main foyer, multiple sides of natural light, on - site shower facilities

Furnishings could also be available, basement parking available separately