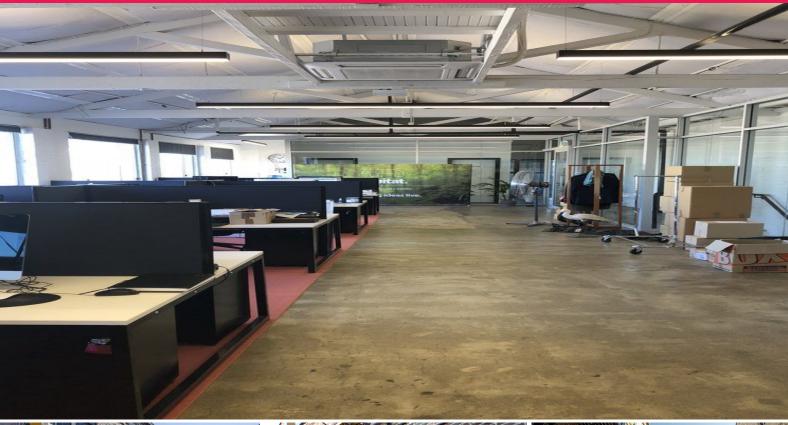

- Suite 1.05: 20sqm\* \$390 per week gross + GST;
- Suite 1.14: 225sqm\* \$1,700 per week Gross + GST;

Great first floor office / studio centrally located in the heart of Precinct 75. This unique creative space a sense of volume with high pitched ceilings, loads of natural light, AC & an internal kitchenette.