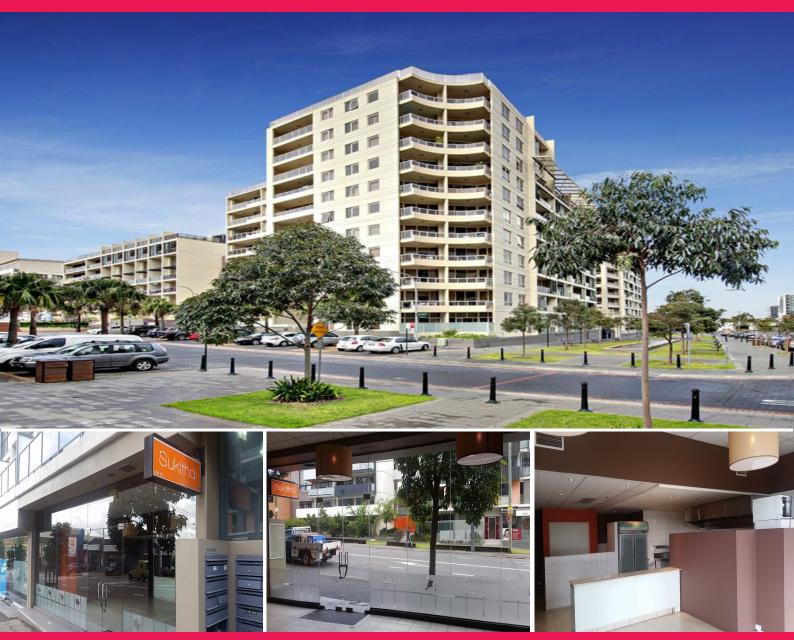

## 10 Lachlan Street

The Coronet comprises 5 apartment buildings as high as 17 levels forming part of the Crown Square development. The building is located between Gadigal Avenue and South Dowling Street offering tenants access to resort - style facilities including an indoor aquatic, fitness centre, on - site building manager and landscaped gardens.

- Excellent floor to ceiling glass shopfront
- 8 metre plus frontage, signage opportunities
- Equipped kitchen including fridges and counter/server area
- One secure parking space included

Retail

FOR LEASE

90sqm

Ray White.

John Skufris

0414969221 j.skufris@rwcss.com