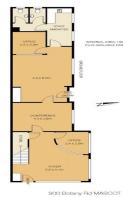

- 194.8 sqm approx plus on site parking for 4 cars
- Minutes to International and Domestic Airports, M5 and eastern Distributor motorways
- Suit many uses including retailers, service providers

Offices FOR LEASE

194sqm

Ray White.

**Alex Santelli** 

0403104146 a.santelli@rwccs.com