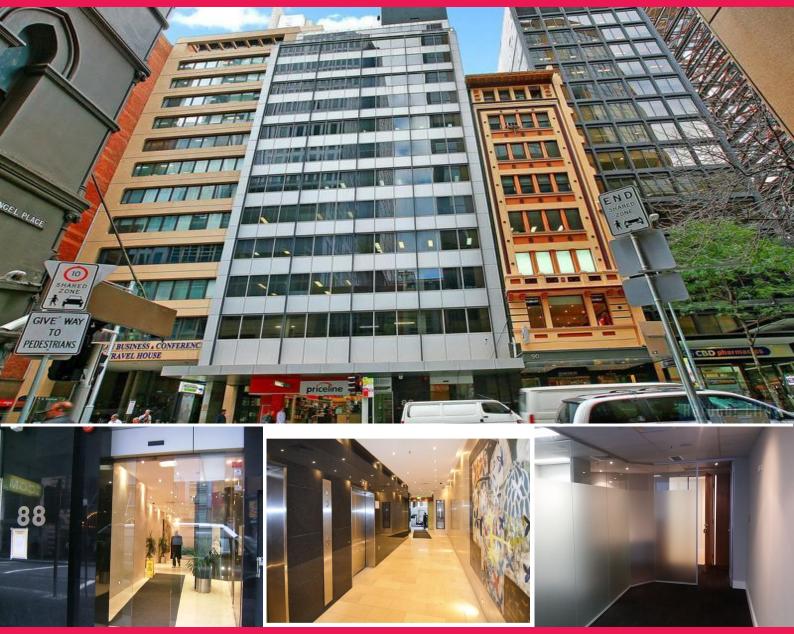

## 11/88 Pitt Street

88 Pitt Street is located on the eastern side of Pitt Street between Martin Place and Hunter Street close to Hunter Connection, Wynyard Station & Met Centre in the CBD's financial precinct ideal for recruitment, administrative and financial services.

Glass partitioned main office/boardroom with halogen lighting Built - in reception, open plan area & storage Recently refurbished common area, well presented main foyer, on floor shower facility Modern charcoal carpet tiles throughout Offices FOR LEASE