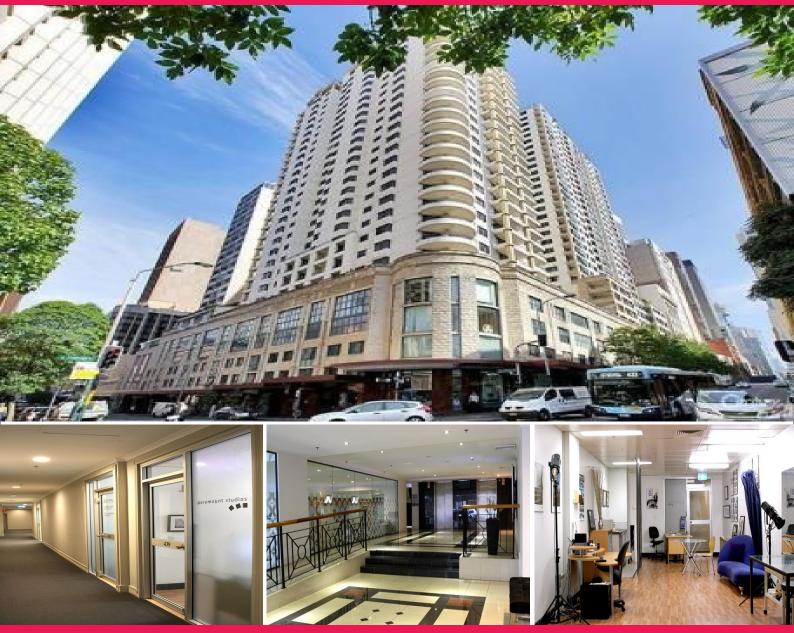

## 5/311 Castlereagh Street

Regis Towers is located between Goulburn and Campbell Streets in Sydney's Southern CBD moments to Central & Museum stations, Hyde Park, World Square and Chinatown. The property offers squash court & swimming pool facilities to occupants.

- Former photography studio space with timber floorboards throughout

- Own kitchenette, storage and floor to ceiling windows overlooking Castlereagh Street

- Recently renovated lobby & common area plus intercom access and individual A/C unit

- On-site building management, secure lock up garage available separately.

Offices FOR LEASE

65sqm