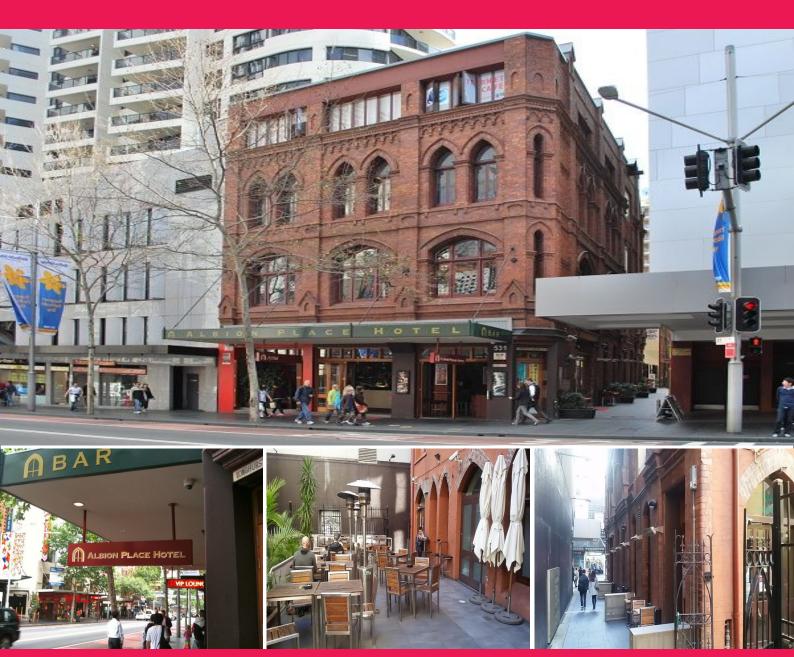

## 3/531 George Street

531 George Street is located between Albion Place and Liverpool Street next to Event Cinemas and close to Town Hall, Queen Victoria Building and World Square. The property adjoins Albion Place's social laneway providing a pedestrian thoroughfare to Kent Street.