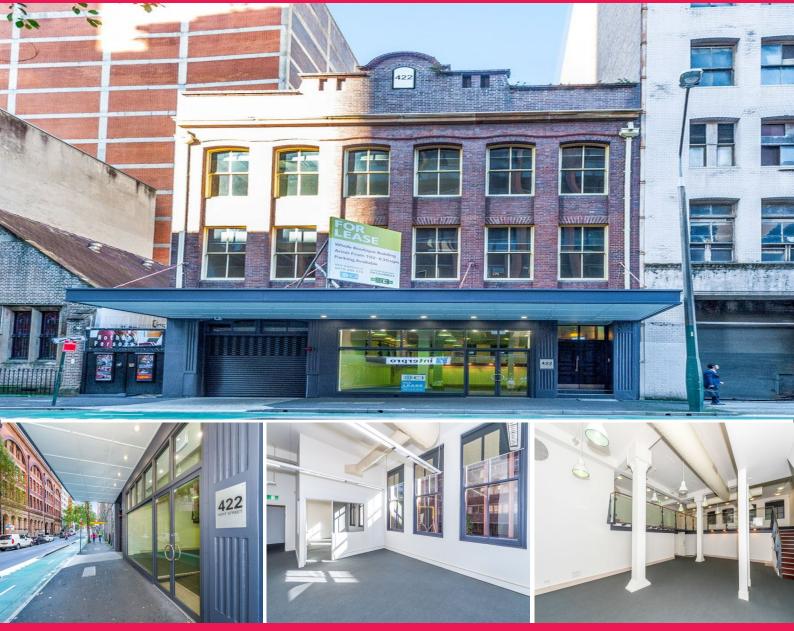

### **422 Kent Street**

422 Kent Street is located just north of Druitt Street moments from Town Hall, Queen Victoria Building and Cockle Bay. Each tenancy offers excellent ceiling heights and provided new paint, carpet throughout plus natural light on upto 2 sides.

Retail & office opportunities available separately or in one line Ground & Mezzanine: 278sqm approx. - \$180,700 pa Level 1: 216sqm - \$97,200 pa Upto 494sqm approx. of contiguous space for lease

Joint Agents: Trent Stephens of Colliers International M: 0498 677 699 Oliver Simpson of CI Au Offices FOR LEASE