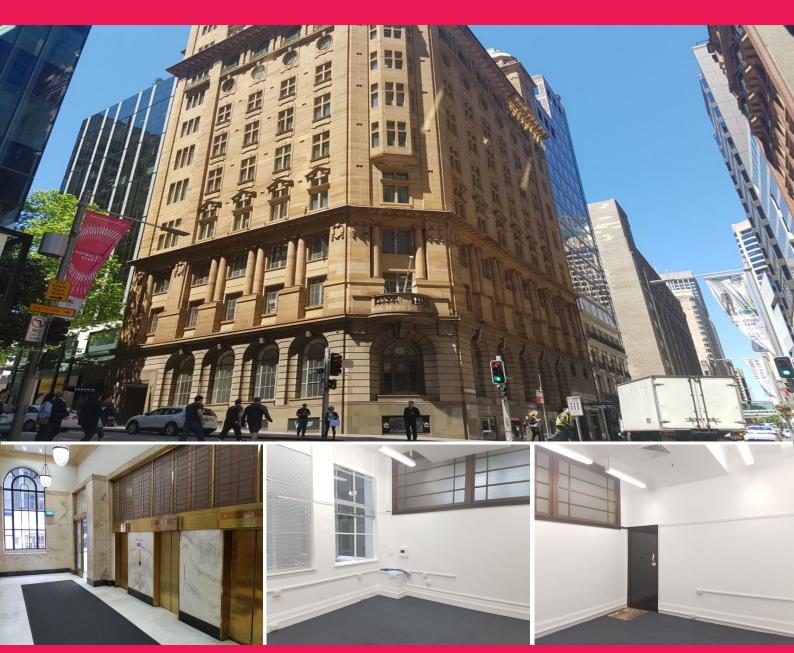

### 155 King Street

155 King Street is the heritage listed office building located at the intersection of King Street and Castlereagh Street opposite Chanel and Christian Dior in the city's high end retail fashion precinct, close to Martin Place, Westfield, MLC Centre, Supreme Court and Hyde Park.

- Open plan office suite with excellent lift exposure
- Good ceiling heights throughout and dual access
- Renowned Trust Building, flexible lease terms considered
- Ideal for legal, administrative, consulting firms