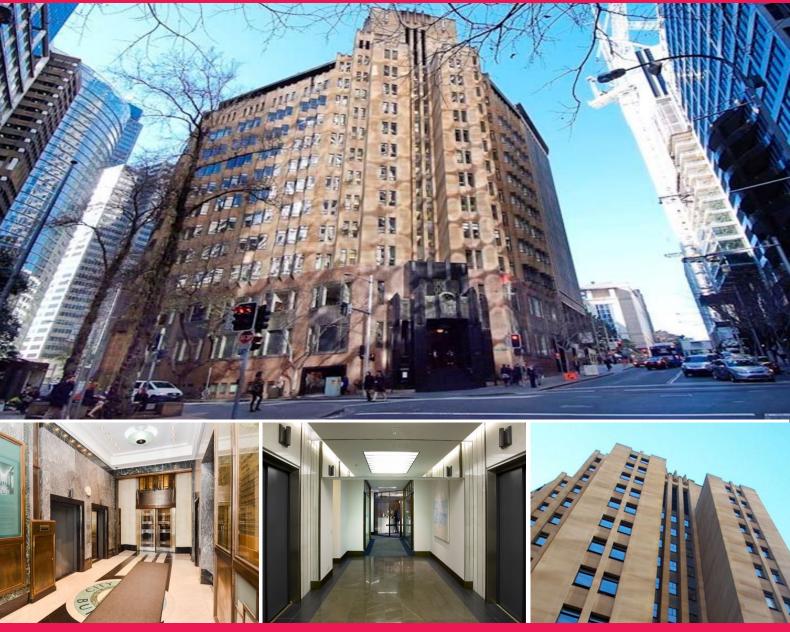

## 8/66 Hunter Street

66 Hunter Street is situated at the intersection of Hunter Street and Bligh Street. Known as the City Mutual Building, the property is close to Chifley Square, Martin Place, Wynyard Station and Circular Quay with Rockpool Bar & Grill and Spice Temple at the ground level.

Excellent sublease opportunity of approx. 45sqm with option of a further year

Equipped with workstations for upto 8 staff

Access to meeting room by appointment and kitchenette included Well presented main foyer and common areas