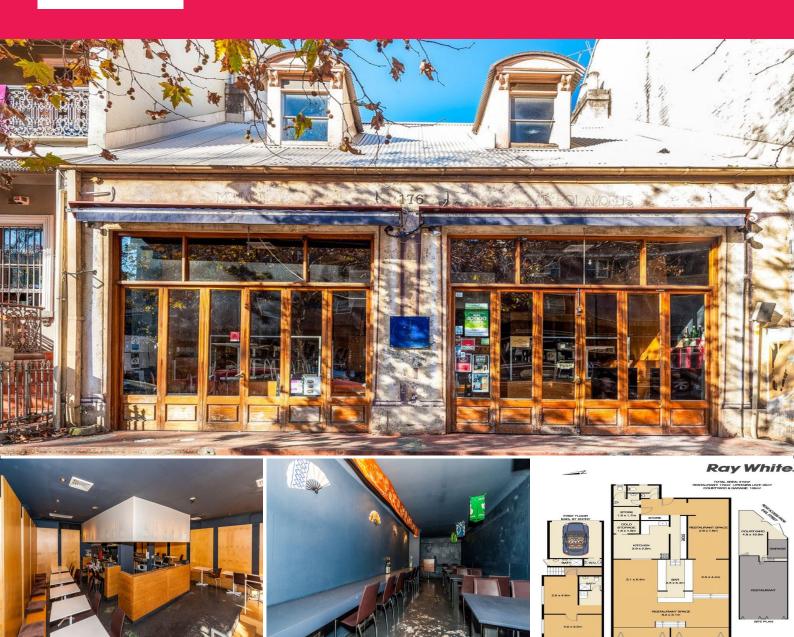

## Large Street Frontage Restaurant - Ready to Occupy

This ready to occupy restaurant is located on a high pedestrian traffic street, leading into Darlinghurst and within walking distance to a train station and all the local bars and cafes.

- Large glass shop frontage
- Restaurant fit-out supplied
- Gas cooking, grease trap and ducted ventilation with range hoods
- Ducted air-conditioning
- Male/Female toilets
- Rear Storage/Office space
- Large open courtyard area ideal for outdoor dining
- Rear lane access with parking

Retail FOR LEASE

310sqm