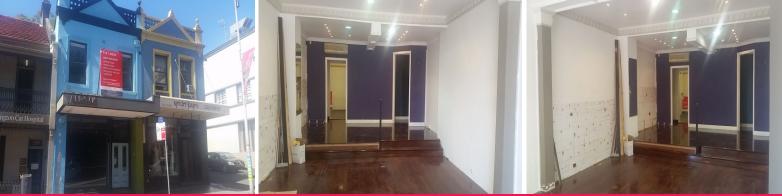

- The former Sydney flagship for "Antons", the Melbourne tailored suit group

- Retail opportunity approx. 90sqm plus outdoor courtyard and signage available

- Predominantly timber flooring throughout, greasetrap, provisions for exhaust, storage

- Long term lease preferred with short term or pop up lease also considered

Retail FOR LEASE

90sqm