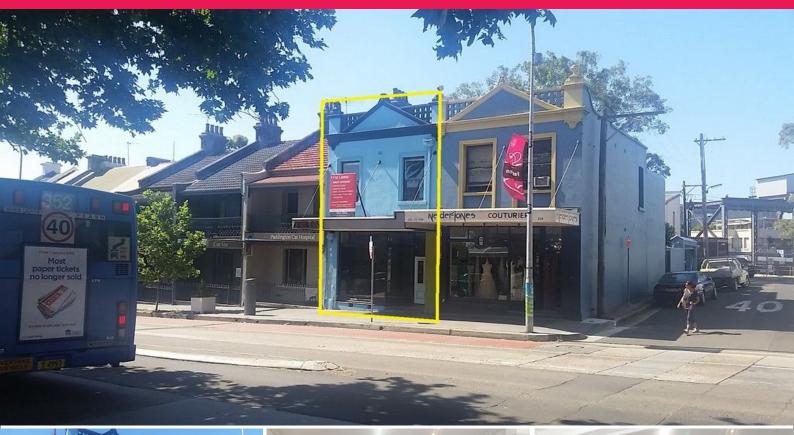

## Ground Floor, 212 Oxford Street, Paddington NSW 2021

## **212 Oxford Street**

212 Oxford Street is located on the northern side of Oxford Street between Young Street and County Avenue, opposite the Paddington Town Hall, close to Paddington RSL and Victoria Barracks. The rental includes one (1) car space located at rear

- The former Sydney flagship for "Antons", the Melbourne tailored suit group

- Retail opportunity approx. 90sqm plus outdoor courtyard and signage available

- Predominantly timber flooring throughout, greasetrap, provisions for exhaust, storage