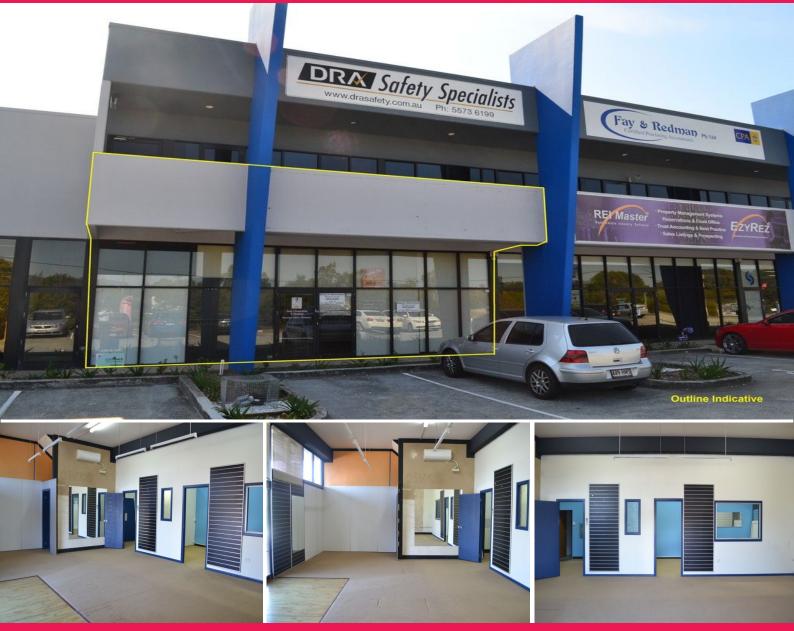

#### **Massive Exposure to M1**

- \* 313m2\* highway frontage showroom/warehouse
- \* 91m2\* air conditioned showroom
- \* 220m2\* warehouse space which can be converted to showroom
- \* Incl. 58m2\* mezzanine area
- \* Mezzanine can be converted to office
- \* Container height electric roller
- \* Own amenities, shower and kitchenette
- \* Ample parking and great access to M1
- \* Owner willing to negotiate
- \* Incentives on offer
- \*approx

Please contact the listing agent for more details by clicking on the link above.

Showrooms/bulky Goods

FOR LEASE

313sqm